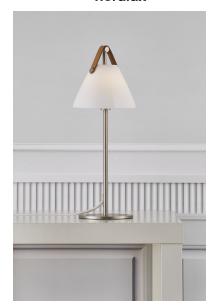

## Strap

Item number: 2020025001 Nickel

EAN: 5704924000386 Packaging unit 3 Material: Metal/Glass

IP20, Class 2 (Double isolated), 230V Cord: 250 cm, White textile cable Can the cable be replaced? No

Switch on the cable

G9, Max. 25W, Light source not included

Area: Indoor

Energy class A++ - D

Glass and leather goes well with the light Nordic style. The combination of these materials also allows the light to visually interact with a modern interior, where combining materials is one of the biggest current trends. With Strap it seems obvious – just as obvious as how a Nordic light design is named after a leather strap. The narrow and elegant leather gives Strap both a warm and raw look, which balances between the classic and the industrial. It comes with two leather straps in brown and black respectively, so it's up to you to give your Strap the final look. Design by Bjørn + Balle.